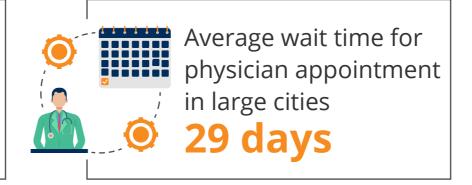

### **Physicians are Overburdened**

Direct clinical interaction with patients
Only 27% of the office day