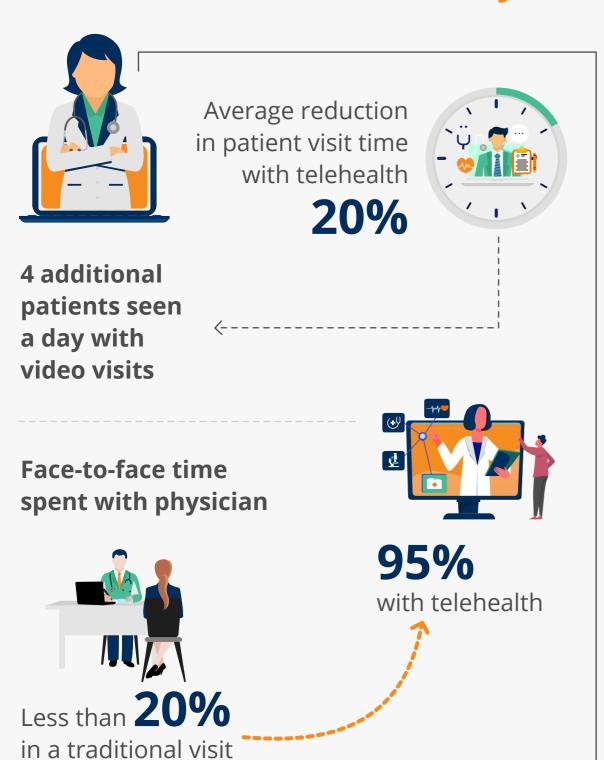

### **Physicians are Overburdened**







Direct clinical interaction with patients
Only 27% of the office day

### Telehealth Saves Time, Increases Productivity



# **Government is Bolstering Telehealth**



FCC to allocate

US\$ 200 M

to healthcare providers
towards telehealth and
remote learning

The Centers for Medicare and Medicaid Services is expanding telehealth to 80 new services;

hew services; Looser restrictions to benefit 40 M US seniors

under traditional Medicare



# Telehealth Expands Revenue BUT Needs a High-Quality, Low-Latency, High-Capacity Network for it to Work

Networking Challenges with Telehealth

Adaptiv Business Connect Creates a Seamless Connected Experience for Healthcare Providers and Patients



Network outage means critical patient care can be compromised



Automatic site failover provides uninterrupted connectivity with patients



Inadequate bandwidth for quality video and voice experiences



Intelligent traffic