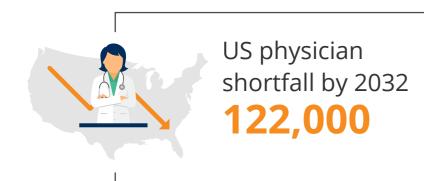

### **Physicians are Overburdened**

Direct clinical interaction with patients
Only 27% of the office day