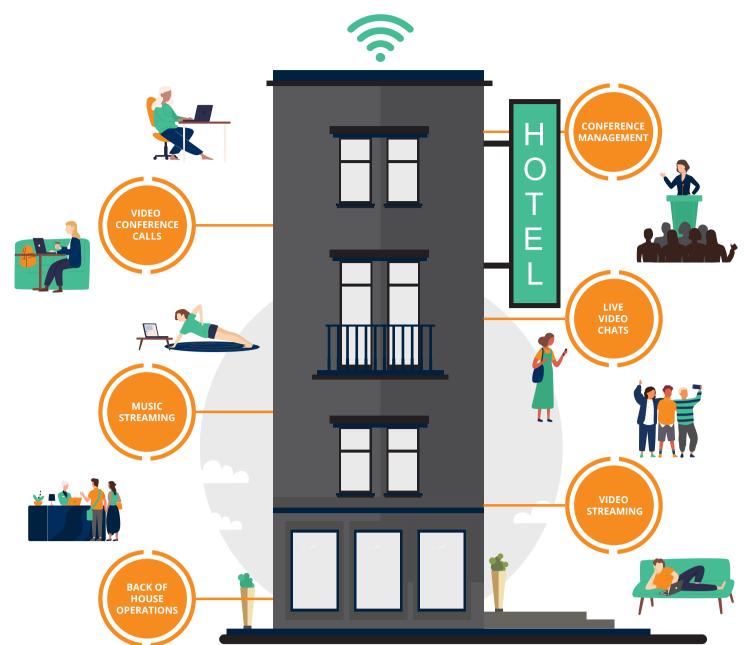

# WHAT ARE THE **CHALLENGES?**

Guests put a lot of pressure on hotel WiFi. From live video calls in the lobby, to streaming presentations in the conference room and everything in between - the real-time demands of a hotel network are continuously being strained.