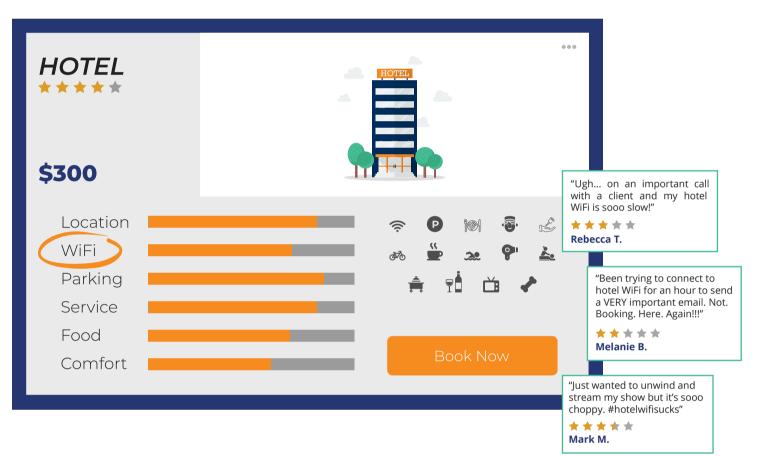

# THIS IS HOW GUESTS ARE DECIDING WHERE TO

Negative WiFi experiences affect future bookings